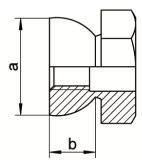

### **DIMENSIONS (MM)**

| dim. in<br>mm   | M5    | M6     | M8      | M10     | M10     | M12     | M12     | M16     | M20     |
|-----------------|-------|--------|---------|---------|---------|---------|---------|---------|---------|
| а               | Ø7,8  | Ø9,8   | Ø12,8   | Ø16,8   | Ø16,8   | Ø18,8   | Ø18,8   | Ø23,8   | Ø29,7   |
| b               | 4     | 4,8    | 7       | 8,5     | 8,5     | 10      | 10      | 13      | 17      |
| s               | 8     | 10     | 13      | 17      | 19      | 19      | 22      | 24      | 30      |
| Breaking moment | 6-9Nm | 7-13Nm | 16-23Nm | 30-40Nm | 30-40Nm | 35-43Nm | 35-43Nm | 50-60Nm | 65-80Nm |