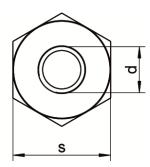

### **DIMENSIONS (MM)**

| dim. in<br>mm   | M5    | M6     | M8      | M10     | M10     | M12     | M12     | M16     | M20     |
|-----------------|-------|--------|---------|---------|---------|---------|---------|---------|---------|
| а               | Ø7,8  | Ø9,8   | Ø12,8   | Ø16,8   | Ø16,8   | Ø18,8   | Ø18,8   | Ø23,8   | Ø29,7   |
| b               | 4     | 4,8    | 7       | 8,5     | 8,5     | 10      | 10      | 13      | 17      |
| s               | 8     | 10     | 13      | 17      | 19      | 19      | 22      | 24      | 30      |
| Breaking moment | 6-9Nm | 7-13Nm | 16-23Nm | 30-40Nm | 30-40Nm | 35-43Nm | 35-43Nm | 50-60Nm | 65-80Nm |