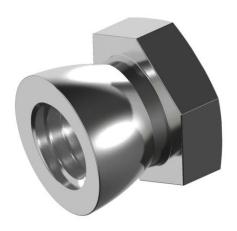

## ITEM 9305 TECHNICAL SPECIFICATIONS

Shear nuts are one of the most popular safety nuts. The high level of security is guaranteed because their drive breaks off after a certain torque has been applied to the nut. This means that fastened material is

secure and protected against dismantling and theft. The shear nut thus creates a permanent connection, as it cannot be undone even with special safety tools.

| Material      | Stainless steel |  |  |  |
|---------------|-----------------|--|--|--|
| Quality       | A2 / A4         |  |  |  |
| Surface       | Blank           |  |  |  |
| Product group | Safety elements |  |  |  |